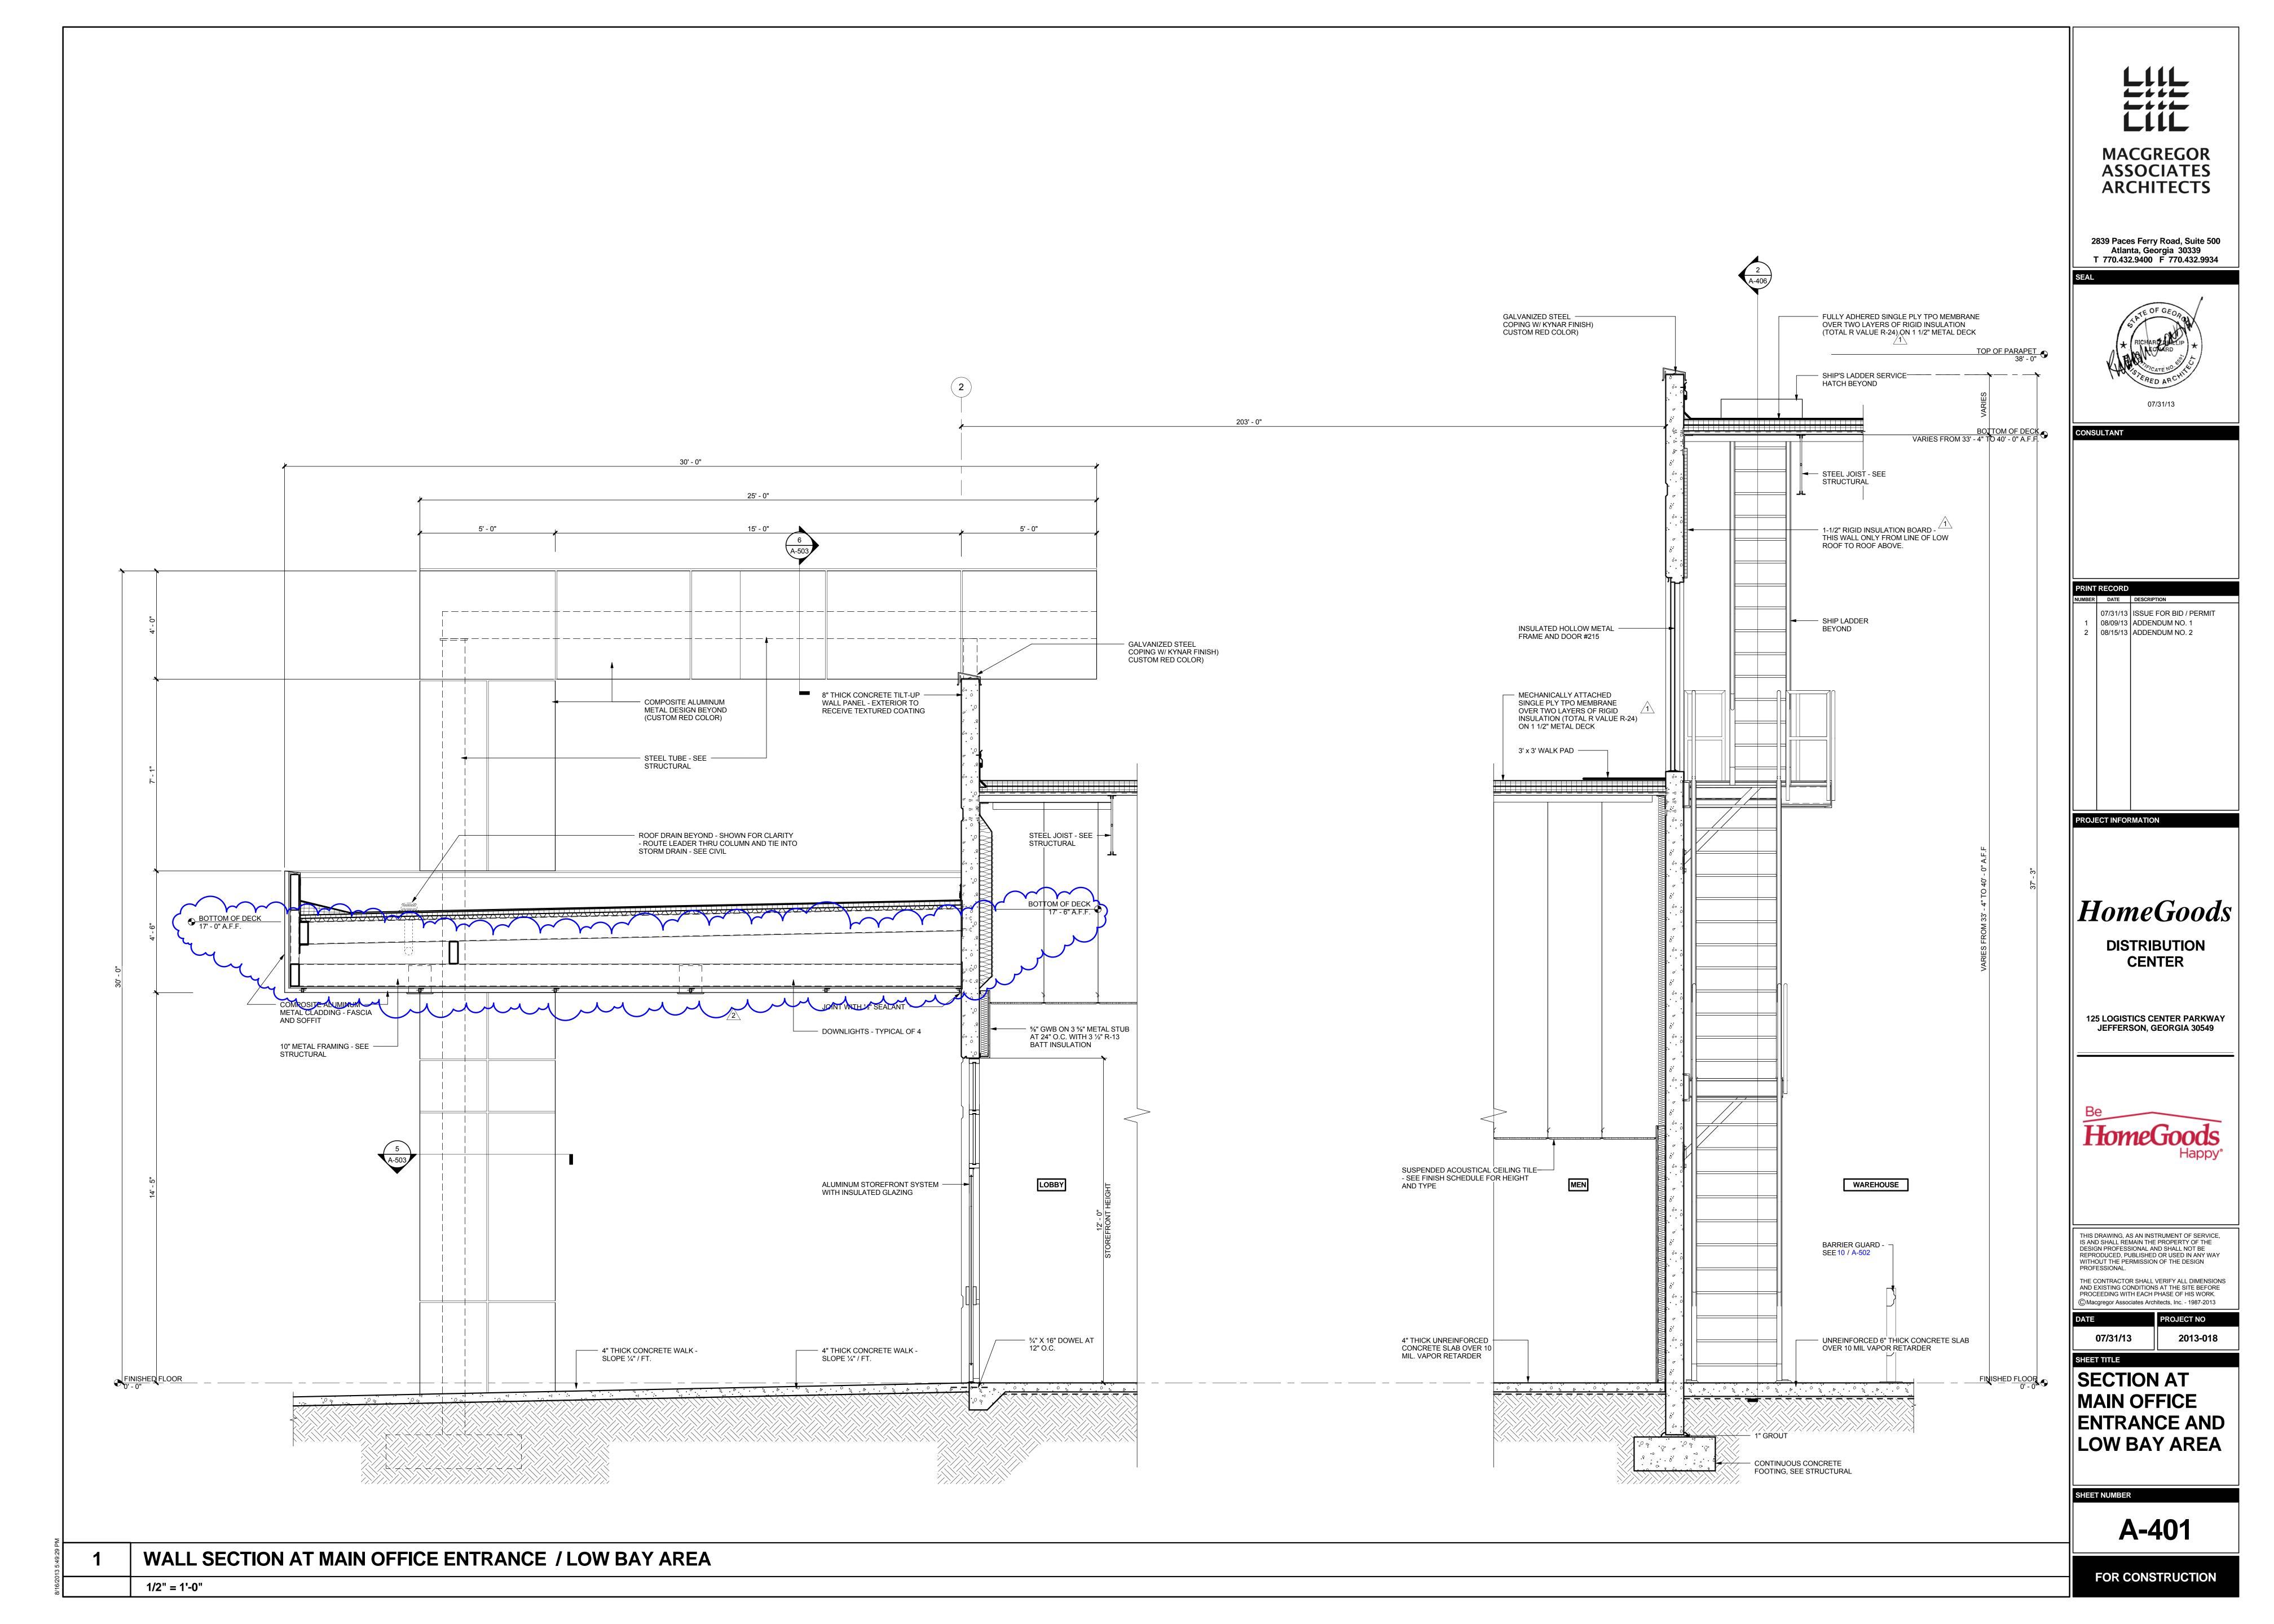

MACGREGOR ASSOCIATES **ARCHITECTS** 

| NUMBER | DATE     | DESCRIPTION            |
|--------|----------|------------------------|
|        | 07/31/13 | ISSUE FOR BID / PERMIT |
| 2      | 08/15/13 | ADDENDUM NO. 2         |
|        |          |                        |
|        |          |                        |
|        |          |                        |
|        |          |                        |
|        |          |                        |
|        |          |                        |
|        |          |                        |
|        |          |                        |
|        |          |                        |
|        |          |                        |
|        |          |                        |
|        |          |                        |
|        |          |                        |

**HomeGoods** 

125 LOGISTICS CENTER PARKWAY **JEFFERSON, GEORGIA 30549** 

THIS DRAWING, AS AN INSTRUMENT OF SERVICE, IS AND SHALL REMAIN THE PROPERTY OF THE DESIGN PROFESSIONAL AND SHALL NOT BE REPRODUCED, PUBLISHED OR USED IN ANY WAY WITHOUT THE PERMISSION OF THE DESIGN THE CONTRACTOR SHALL VERIFY ALL DIMENSIONS AND EXISTING CONDITIONS AT THE SITE BEFORE PROCEEDING WITH EACH PHASE OF HIS WORK.

ELEVATIONS (446 - 447 AND

**A-318** 

FOR CONSTRUCTION