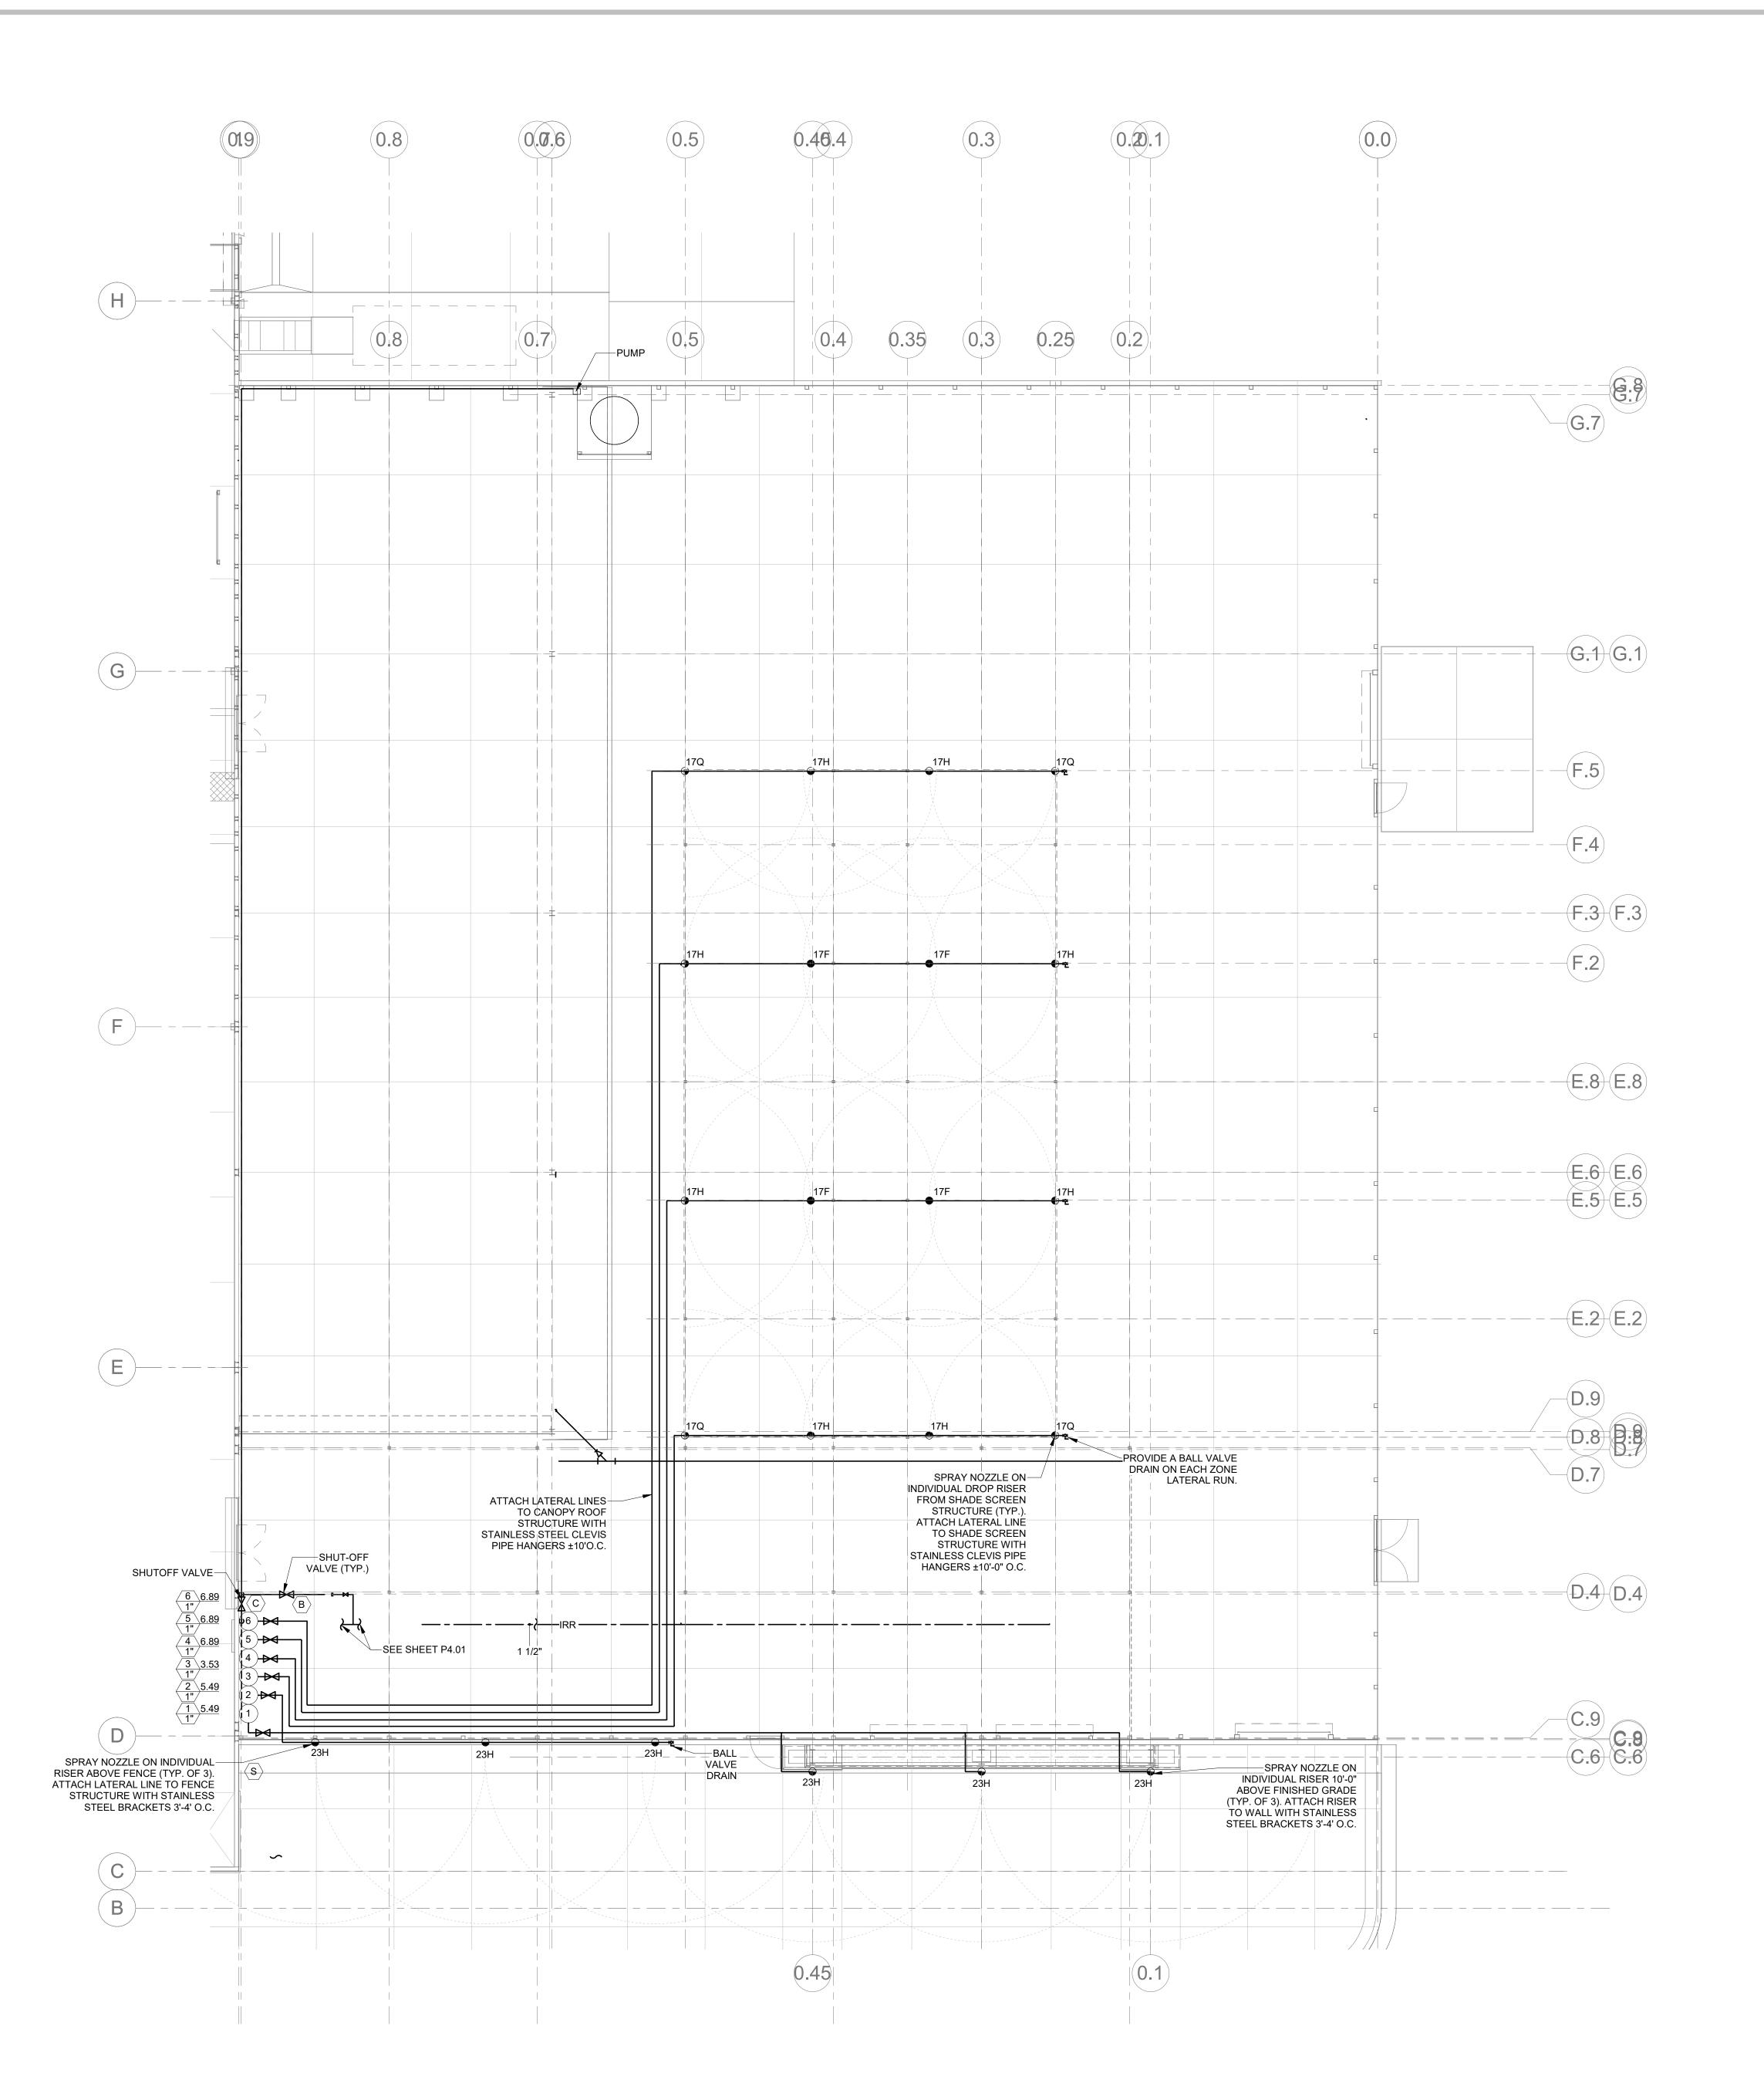

## <u>irrigation notes</u>

- A. IRRIGATION PLAN IS SCHEMATIC. LOCATIONS OF PROPOSED IRRIGATION MAIN LINE, LATERALS, VALVES, AND SPRINKLER HEADS ARE SHOWN SCHEMATICALLY FOR CLARITY, AND SHALL BE LOCATED AT DISCRETION OF IRRIGATION CONTRACTOR. AVOID CONFLICTS BETWEEN THE IRRIGATION SYSTEM AND ARCHITECTURAL FEATURES.
- B. IRRIGATION CONTRACTOR SHALL SUBMIT SHOP DRAWINGS SHOWING ALL VALVES, HEADS, PUMPS AND LINE SIZES TO OWNER PRIOR TO INSTALLATION.

  C. THE IRRIGATION CONTRACTOR IS RESPONSIBLE TO INSTALL A SYSTEM THAT WILL
- PROPERLY COVER ALL PLANT MATERIAL AREAS.

  D. IRRIGATION CONTRACTOR SHALL MAKE ANY FIELD CHANGES IN THE SYSTEM NECESSARY TO MAKE THE SYSTEM PERFORM AS SPECIFIED FOR FULL COVERAGE.
- E. SPRAY HEADS SHALL BE INSTALLED 2" MIN. FROM BUILDING WALLS. UTILIZE ELLS TO OFFSET SPRAY HEAD FROM BUILDING WALLS.

  F. IRRIGATION CONTRACTOR TO VERIFY IRRIGATION WATER PRESSURE. IF APPLICABLE,
- INSTALL 1" WATER PRESSURE REDUCING VALVE, WATTS #25 AUB-Z3, RAINBIRD #PSI-M40X-100, OR EQUIVALENT DOWNSTREAM OF SHUT-OFF VALVE.

## **IRRIGATION LEGEND**

PVC CLASS 200 IPS PLASTIC PIPE LATERAL LINE. SIZE BY CONTRACTOR.

1" ELECTRIC REMOTE CONTROL VALVE WITH PRESSURE REGULATING MODULE.
RAINBIRD 100-PGA-PRS-D.

O 17H

ROTARY SPRAY NOZZLE ON RISER. RAINBIRD R-VAN SERIES. SEE NOZZLE

DEGEND BELOW.

WATER PULSE RETAIL CAPILLARY MATS WITH VORTEX INJECTOR SYSTEM.
INSTALL AT EACH TABLE IN ZONES 1 & 2 PER MANUFACTURER
SPECIFICATIONS. WATERPULSE.COM PHONE (800)376-7161.

OPTIONAL WATERPOLSE.COMPTIONE (800)376-7101.

VALVE STA. → X X.XX → GPM VALVE SIZE → X"

NOZZLE LEGEND:

O Q - QUARTER CIRCLE, 90°
O H - HALF CIRCLE, 180°
F - FULL CIRCLE, 360°

EXAMPLE: 17H = 17' RADIUS, 180°ARC

NOTE: ROTARY NOZZLES HAVE ADJUSTABLE RADIUS AND ARC AND SHALL
BE ADJUSTED TO MINIMIZE OVERSPRAY ONTO BUILDING OR DRY PRODUCTS.

RAINBIRD ROTARY NOZZLE MODELS:
R-VAN18 = 13'-18' RADIUS, ADJUSTABLE 45°-270°
R-VAN1724 = 17'-24' RADIUS, ADJUSTABLE 45°-270°

R-VAN18 = 13'-18' RADIUS, ADJUSTABLE 45°-270° R-VAN1724 = 17'-24' RADIUS, ADJUSTABLE 45°-27 R1318F = 13'-18' RADIUS, 360° R1724F = 17'-24' RADIUS, 360°