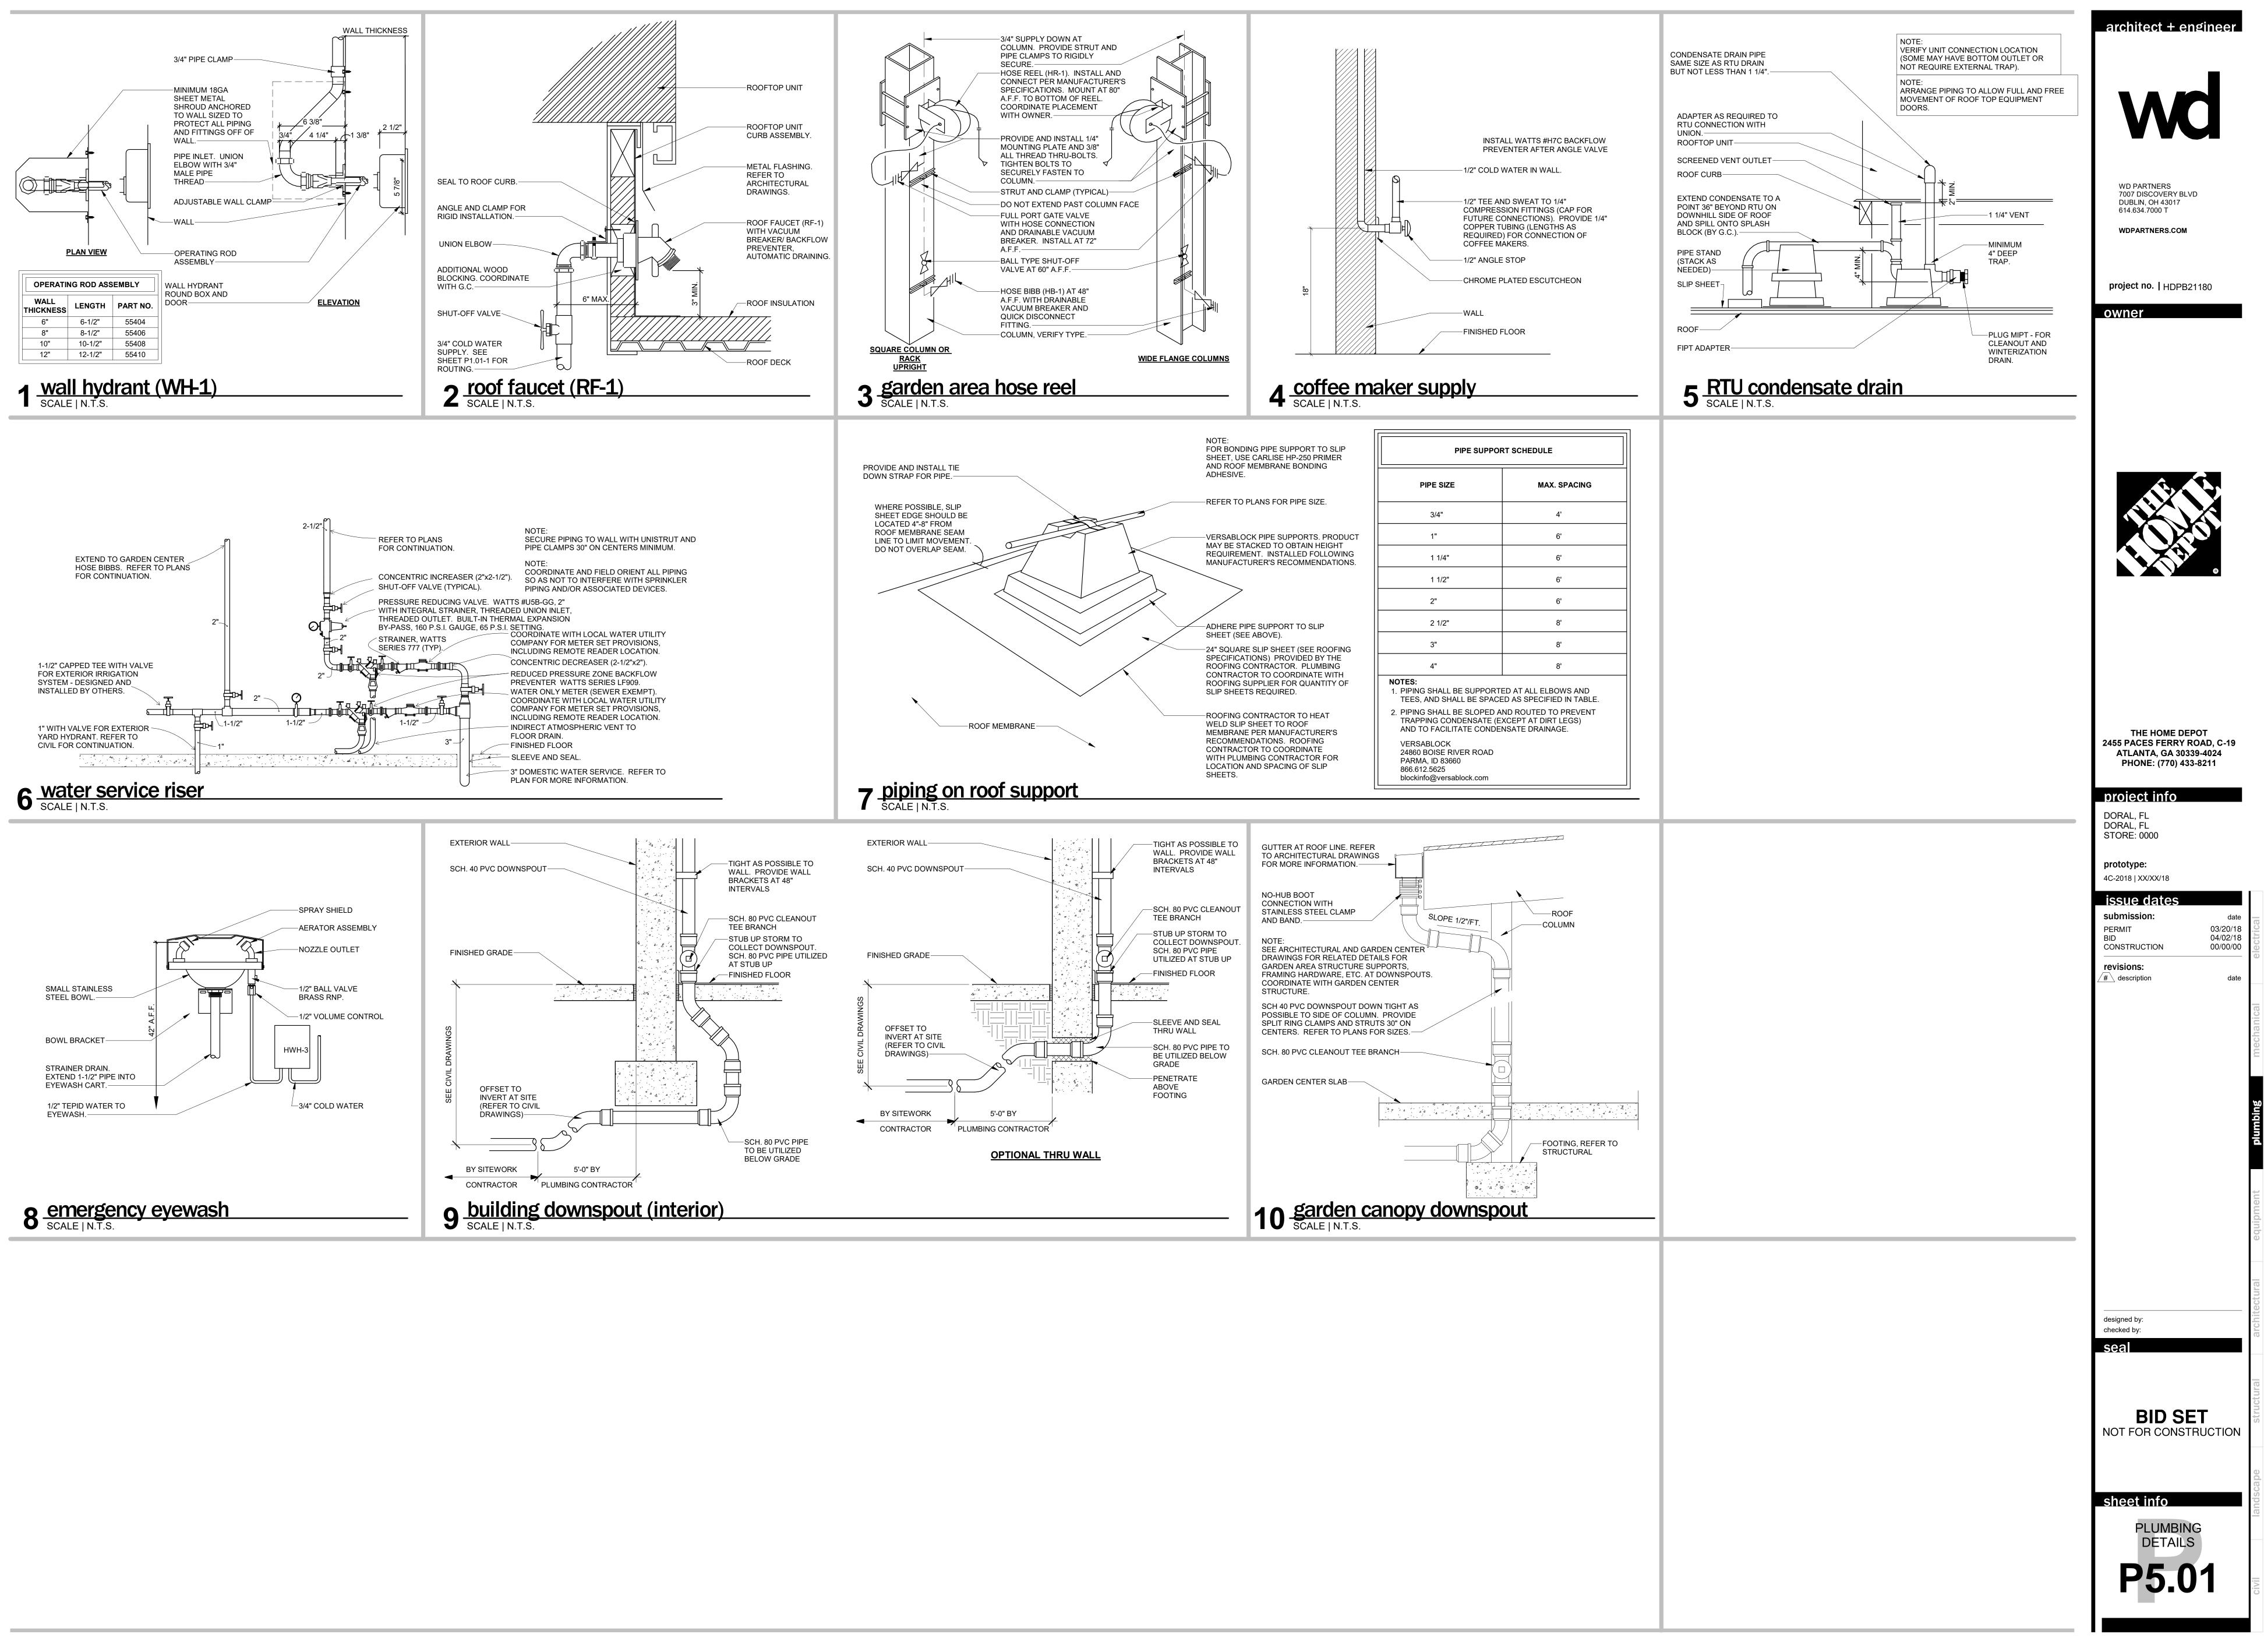

| _IP<br>R      | PIPE SUPPORT SCHEDULE                                                                                                                  |              |
|---------------|----------------------------------------------------------------------------------------------------------------------------------------|--------------|
|               | PIPE SIZE                                                                                                                              | MAX. SPACING |
|               | 3/4"                                                                                                                                   | 4'           |
| DUCT          | 1"                                                                                                                                     | 6'           |
| VING<br>IONS. | 1 1/4"                                                                                                                                 | 6'           |
|               | 1 1/2"                                                                                                                                 | 6'           |
|               | 2"                                                                                                                                     | 6'           |
|               | 2 1/2"                                                                                                                                 | 8'           |
| ING           | 3"                                                                                                                                     | 8'           |
| ≣<br>}<br>H   | 4"                                                                                                                                     | 8'           |
| OF            | NOTES:<br>1. PIPING SHALL BE SUPPORTED AT ALL ELBOWS AND<br>TEES, AND SHALL BE SPACED AS SPECIFIED IN TABLE.                           |              |
|               | 2. PIPING SHALL BE SLOPED AND ROUTED TO PREVENT<br>TRAPPING CONDENSATE (EXCEPT AT DIRT LEGS)<br>AND TO FACILITATE CONDENSATE DRAINAGE. |              |
| ł             | VERSABLOCK<br>24860 BOISE RIVER ROAD<br>PARMA, ID 83660<br>866.612.5625<br>blockinfo@versablock.com                                    |              |